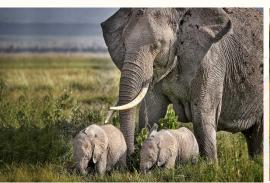

Day 2: Ngorongoro Game Drive in the Morning Then Drive Back To Arusha

On this day it is best to leave the hotel as early as possible so you can see the variety of animals that are only active during the morning hours; breakfast will be packed in lunchboxes specifically for this purpose. At 6:30 AM you will set off for Ngorongoro Conservation Area, and after about an hour you will already be inside the crater. By lunch time you will drive back to Arusha and have your lunch.