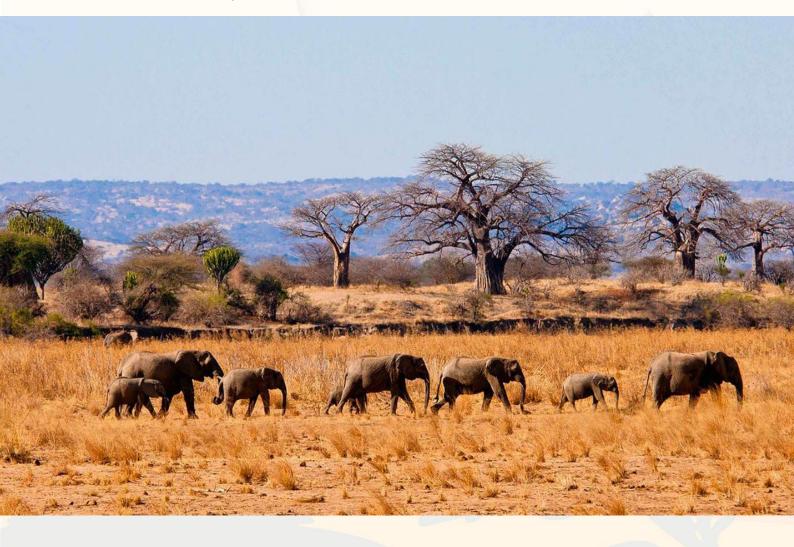

### Day 1: Tarangire Overnight at Karatu

After breakfast, we depart for Tarangire national park and arrive in time for lunch at the lodge. In the afternoon, we will have a game drive where you can see giant baobab trees and have bush lunch. Then you will drive to Karatu, for your overnight stay and dinner.