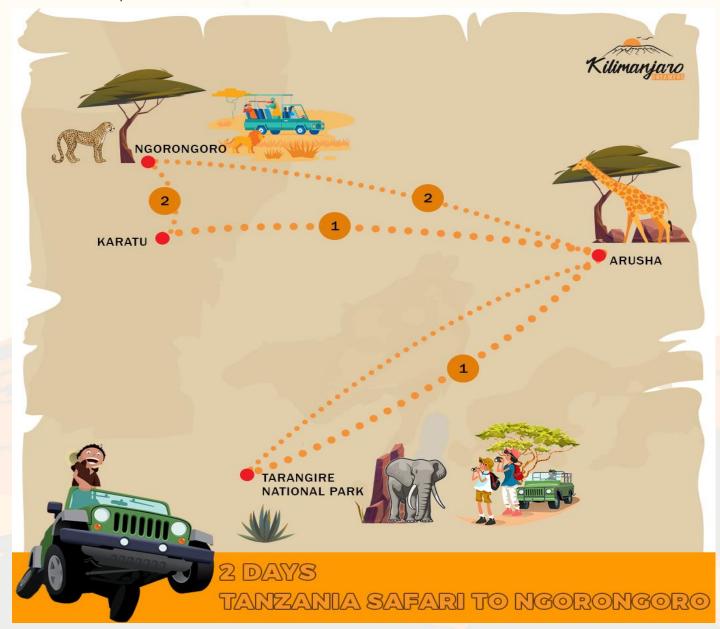

#### Itinerary (Day by Day):

Arrival: Pick up from Kilimanjaro airport or your hotel if you are joining us after climbing Kilimanjaro. Drive to your hotel in Arusha and check in and drive into Arusha town to explore. Arusha City is situated at the foot of Mount Meru and it is the most famous city as a gateway to the Northern Safari circuit. You will overnight at Arusha.

### Day 1: Tarangire Overnight at Karatu

After breakfast, we depart for Tarangire national park and arrive in time for lunch at the lodge. In the afternoon, we will have a game drive where you can see giant baobab trees and have bush lunch. Then you will drive to Karatu, for your overnight stay and dinner.

Day 2: Ngorongoro Game Drive in the Morning Then Drive Back To Arusha

On this day it is best to leave the hotel as early as possible so you can see the variety of animals that are only active during the morning hours; breakfast will be packed in lunchboxes specifically for this purpose. At 6:30 AM you will set off for Ngorongoro Conservation Area, and after about an hour you will already be inside the crater. By lunch time you will drive back to Arusha and have your lunch.

**Departure:** Should be breakfast in a hotel in Arusha and prepare for a transfer to the airport...